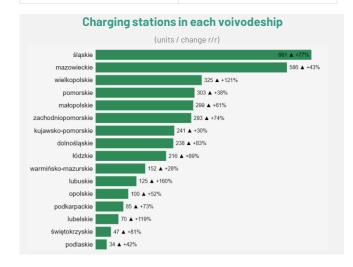

### Infrastructure

Charging infrastructure
Charging stations +240 +637

Charging points +476 +1310

June 2024

#### Overall state of charging infrastructure

Charging stations Charging points **7222** +65% (y/y)